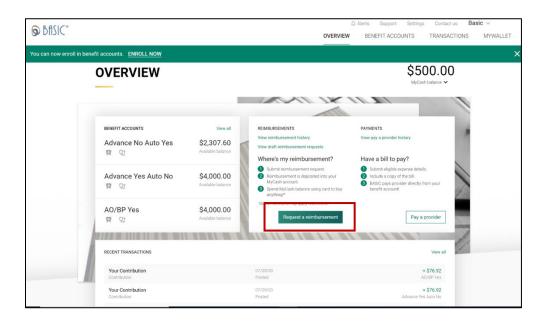

#### 11. How do I submit reimbursement requests?

After you become claim active, you may submit reimbursement requests from your online BASIC CDA account. It's quick and easy! Before you begin, be sure to have the valid verification for your expenses handy. If you have your verification saved on your computer, you can save yourself a trip to the fax machine or post office by uploading them electronically when you file your request. If you only have paper copies of your verification, you can still file your reimbursement request online, and then send your verification via fax, email, or mail to BASIC.

To submit online reimbursement requests, follow these steps:

- 1. From your CDA account (https://cda.basiconline.com), click the green Request a reimbursement button.
- 2. Choose who the expense was incurred by, expense date, and expense type.
- 3. Enter expense amount and provider/merchant.
- 4. Attach verification (must contain date of service, product name or description of service provided, provider name, and recipient name (unless it is a store receipt for prescriptions or eligible over-the-counter items).
- 5. Review and submit.