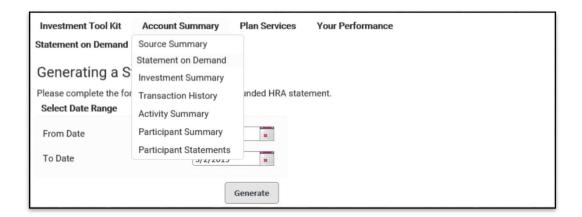

#### 4. How do I generate a statement on demand?

Investment statements are made available online on a quarterly basis following the end of the quarter and an annual basis following the end of the plan year. If you need an investment statement at any other time, under *Account Summary*, click *Statement on Demand*. Select the time period, then click *Generate*. Statements can be saved in PDF or Excel format to your own computer.