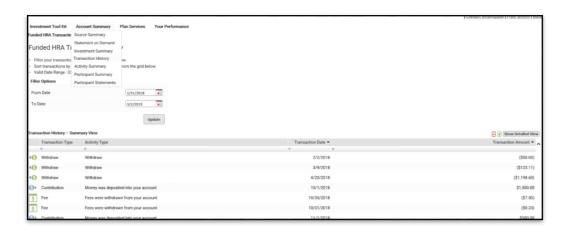

# 5. Where can I find my Historical Transactions?

You can look up transactions that occurred within your Investment Accounts. The system makes available two years of history of all transactions of your account. Under *Account Summary*, click *Transaction History* and enter a *From Date* (mm/dd/yyyy) or click on the calendar to select a date. Enter a *To Date* (mm/dd/yyyy) or click on the calendar to select a date, then click *Update*.