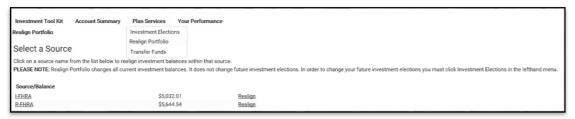

| Investment Tool Kit                          | Account Summary | Plan Services        | Your Performance                                                                                                                                                                                                                                                                                                                                                                                                                                                                                                                                                                                                                                                                                                                                                                                                                                                                                                                                                                                                                                                                                                                                                                                                                                                                                                                                                                                                                                                                                                                                                                                                                                                                                                                                                                                                                                                                                                                                                                                                                                                                                                               |
|----------------------------------------------|-----------------|----------------------|--------------------------------------------------------------------------------------------------------------------------------------------------------------------------------------------------------------------------------------------------------------------------------------------------------------------------------------------------------------------------------------------------------------------------------------------------------------------------------------------------------------------------------------------------------------------------------------------------------------------------------------------------------------------------------------------------------------------------------------------------------------------------------------------------------------------------------------------------------------------------------------------------------------------------------------------------------------------------------------------------------------------------------------------------------------------------------------------------------------------------------------------------------------------------------------------------------------------------------------------------------------------------------------------------------------------------------------------------------------------------------------------------------------------------------------------------------------------------------------------------------------------------------------------------------------------------------------------------------------------------------------------------------------------------------------------------------------------------------------------------------------------------------------------------------------------------------------------------------------------------------------------------------------------------------------------------------------------------------------------------------------------------------------------------------------------------------------------------------------------------------|
| nvestment Elections for Future Contributions |                 | Investment Elections |                                                                                                                                                                                                                                                                                                                                                                                                                                                                                                                                                                                                                                                                                                                                                                                                                                                                                                                                                                                                                                                                                                                                                                                                                                                                                                                                                                                                                                                                                                                                                                                                                                                                                                                                                                                                                                                                                                                                                                                                                                                                                                                                |
|                                              |                 | Realign Portfolio    |                                                                                                                                                                                                                                                                                                                                                                                                                                                                                                                                                                                                                                                                                                                                                                                                                                                                                                                                                                                                                                                                                                                                                                                                                                                                                                                                                                                                                                                                                                                                                                                                                                                                                                                                                                                                                                                                                                                                                                                                                                                                                                                                |
| Select a Source                              |                 | Transfer Funds       |                                                                                                                                                                                                                                                                                                                                                                                                                                                                                                                                                                                                                                                                                                                                                                                                                                                                                                                                                                                                                                                                                                                                                                                                                                                                                                                                                                                                                                                                                                                                                                                                                                                                                                                                                                                                                                                                                                                                                                                                                                                                                                                                |
|                                              |                 |                      | elections within that source. Elections do not change your current investment balances. In order to change your investment balances you must click Realign Portfolio or Transfer Funds in the lefthand menu.                                                                                                                                                                                                                                                                                                                                                                                                                                                                                                                                                                                                                                                                                                                                                                                                                                                                                                                                                                                                                                                                                                                                                                                                                                                                                                                                                                                                                                                                                                                                                                                                                                                                                                                                                                                                                                                                                                                   |
| Source/Balance                               |                 |                      |                                                                                                                                                                                                                                                                                                                                                                                                                                                                                                                                                                                                                                                                                                                                                                                                                                                                                                                                                                                                                                                                                                                                                                                                                                                                                                                                                                                                                                                                                                                                                                                                                                                                                                                                                                                                                                                                                                                                                                                                                                                                                                                                |
| I-FHRA                                       | \$5,032.01      | Change Election      | ons.                                                                                                                                                                                                                                                                                                                                                                                                                                                                                                                                                                                                                                                                                                                                                                                                                                                                                                                                                                                                                                                                                                                                                                                                                                                                                                                                                                                                                                                                                                                                                                                                                                                                                                                                                                                                                                                                                                                                                                                                                                                                                                                           |
| R-FHRA                                       | \$5,644.54      | Change Election      | One of the state o |

# 7. How do I change where my current balance is invested?

You have two options to change your current investment allocation: (1) Realign Portfolio or (2) Transfer Funds. You can realign your entire balance to fit into percentages for each fund or you can pick and choose how much of your current balance goes into each fund, by percentage or by dollar amount. To realign your current balance, under *Plan Services*, click *Realign Portfolio*. You have the option to realign all your sources, if you have more than one source, or you can realign by source. Click *Realign* to the right of your source. Under *Current* %, you will see what percentage of your current balance is in each fund. Under *New* %, you will select the percentage of your current balance that you want in each fund.

If you would like to transfer funds rather than realign, click *Transfer Funds*. Again, you have the option to transfer all your sources, or you can transfer by source. Click *Transfer* to the right of your source. You must select a *Transfer Type*, *Dollar to Dollar*, or *Percent to Percent*. Select your investment. The amount or percent that is available to transfer out of the fund appears at the bottom next to *Transfer Amount*. Enter in the amount to transfer out of the fund. Click *Continue*. In the next screen, you will select where you want to place the amount that you are going to transfer into the remaining fund(s). The amount to transfer is reflected under *Amount Remaining*. When you have placed the amount, click *Transfer*.