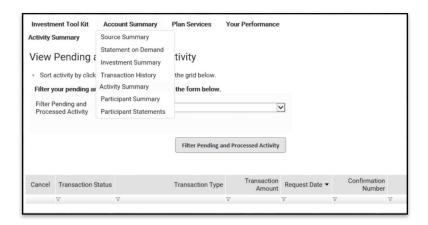

# 8. How do I know if my request has been received?

Under Account Summary, click Activity Summary. Any pending activity will be present here. Should you wish to cancel any transaction in pending status, click Cancel. You will also see at the top right corner of your screen the words Pending Activity in red. If you click there, it will automatically bring you to the Activity Summary screen.