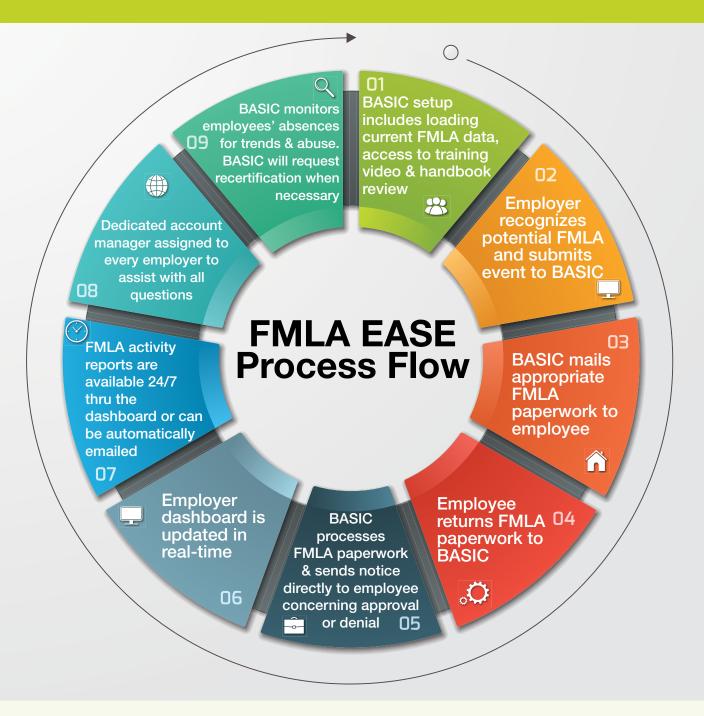

## When Compliance Matters

FMLA Ease is designed to provide administrative support to employers that have a low frequency of FMLA claims. BASIC provides expert assistance and compliance designed to fully manage all types of FMLA events and circumstances after receiving event data from the employer. Our service offers consistent, non-biased and compliant administration of FMLA, including State Leave, while enabling the employer to maintain current attendance and absence management programs.

## Guaranteed Compliance Assurance

When an employer identifies a potential FMLA claim they notify BASIC through an online form.

BASIC does everything else. We use proven best practices and apply consistent administration to safeguard our clients. We keep the employer informed with all claim details and related absence.