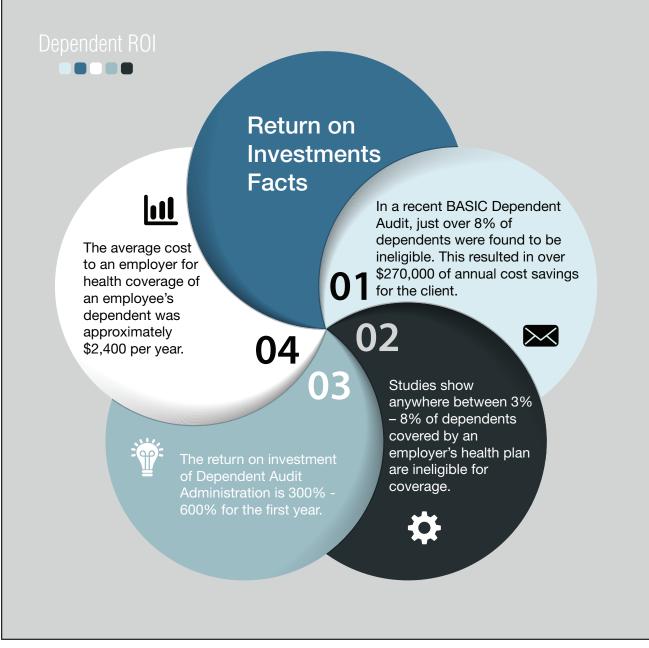

## DEPENDENT ELIGIBILITY VERIFICATION by BASIC



## **BASIC's Proven Audit Process**

BASIC's collaborative approach allows our program to be tailored to your company culture. We will advise you of the available options for timing, amnesty and communication. BASIC will administer the audit process and work with employees through the eligibility, un-enrollment and appeal processes. We'll also present a final report with audit data and identify changes made to employee benefit plans.



For more information about any of our services or to speak with a sales consultant call 800.444.1922 x 3 or visit **basiconline.com**.

- Additional Services:
- BASIC Payroll
  BASIC FSA
- BASIC FMLA
- BASIC HRA